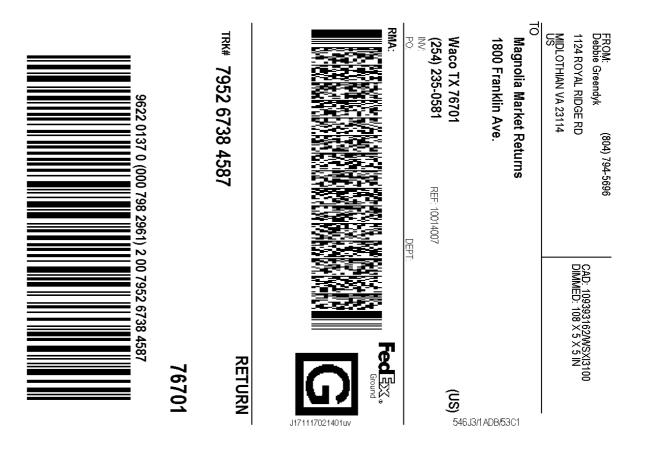

## How to return your item

## FedEx Drop Off

- Affix the prepaid return shipping label to the outside of your package.
- Simply drop your package off at any FedEx location. Go to FedEx.com/locate to find a location near you.

## FedEx Pick Up

- Affix the prepaid return shipping label to the outside of your package.
- Go to FedEx.com/grd/rpp to schedule a free pickup. You can schedule a FedEx Ground return pickup Tuesday-Saturday for most residential locations and up to 14 days in advance.
- Packages picked up from a residence may have one additional transit day. For faster returns, packages can be dropped off at FedEx staffed locations.
- The pickup window for most residences is 8am-8pm.

ALL ITEMS MUST BE RECEIVED BY APR 15